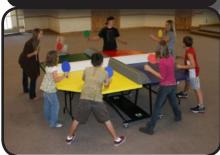

# **POLY-PONG TABLE**

Table-tennis with a twist! Play with anywhere from 2 -12 players.