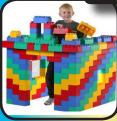

#### GIANT LEGOS

A life-sized twist on a childhood classic!

Use your quick reflexes to grab as much cash as you can in this brand new giant Cash Cube! This piece is sure to "grab" everyone's attention at your event! **CASH CUBE** (82"L x 40"W x 96"H)