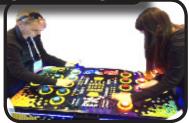

# **POLY-PONG TABLE**

Table-tennis with a twist! Play with anywhere from 2 -12 players.