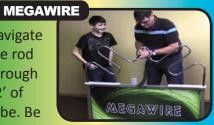

# **DELUXE GAMES**

Navigate the rod through 12' of tube. Be

careful, if you hit the tube it will buzz you.