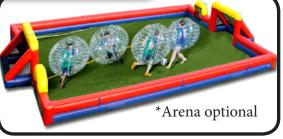

st as you can! Get through all five rounds in 30 seconds to win!



Silly Shower is all the fun of a dunk tank without the water issues! For use indoors & outdoors, the Silly Shower treats and recirculates the water and there is no leakage!

# NEW ITEMS FROM 2016!



Get ready to be dizzy! One side leans forward while the other side leans back and keep the momentum going to spin the wheel upside down. Seats 4 patrons. (14"x86"Wx88"H)

# MIRROR ME PHOTO BOOTH

A magical mirror that compliments you while it takes your photo? Wonderful! This new photobooth is sure to be the life of your next party! Printing classic photobooth strips, no one can resist saying "Cheese!"



TREEHOUSE SLIDE

Climb up the tree trunk and slip down the slide on this beautiful single lane slide! (33'Lx17'Wx20H)









Arrrgh Matey! Race two of your friends through our beautiful pirate themed triple lane obstacle course. But you've been warned! The last to the end will be made to walk the plank! (62'Lx15'Wx15'H)

# DRAG STRIP CHALLENGE

Racers get your pedals ready! When the light turns green, race as fast as you can down the 75' long 2-lane race track. (90'Lx25'Wx8'H)





Start your climb up this 27' high dual lane water slide. Once you reach the top ride the wave down this 65' long slide. (65'Lx20'Wx27'H)

# MORE NEW ITEMS FROM 2016!



MECHANICAL KILLER WHALE

Hop on and experience the thrill of a lifetime on our killer whale! How long can you last before you're thrown into the sea? (16'Diameter area needed)



WILD WAVE WATERSLIDE

Hang 10 as you slip down this single lane water slide. (26'Lx12'