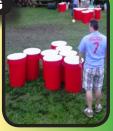

#### **GIANT PONG**

Pong just got supersized! Throw the ball into your opponent's giant cups to win.