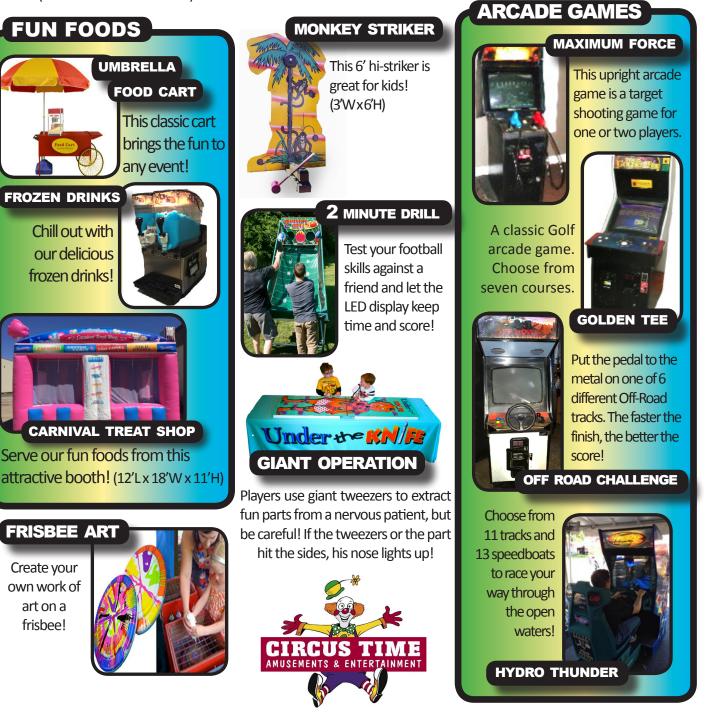

# **MORE GIANT GAMES**

### SOCCER DARTS

Kick the velcro ball onto the velcro bullseye and get the highest score!

#### **GIANT PONG**

Pong just got supersized! Throw the ball into your opponent's giant cups to win.

#### GIANT LEGOS

A life-sized twist on a childhood classic!

Use your quick reflexes to grab as much cash as you can in this brand new giant Cash Cube! This piece is sure to "grab" everyone's attention at your event! **CASH CUBE** (82"L x 40"W x 96"H)

**T-SHIRT SPIN ART** 

Create your very own wearable art! Drop your choice of colors onto the wheel and watch your design come to life on the t-shirt!