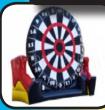

### SOCCER DARTS

Kick the velcro ball onto the velcro bullseye and get the highest score!