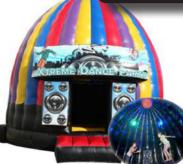

AMUSEMENT PARK O.C.

With all the fun and excitement of a real amuse-

ment park, all kids are sure to enjoy this new obstacle course! (30'L x 30'W x 20'H)

DANCE DOME

Jump and dance under the disco lights while the music pumps into our new inflatable bounce. (20'L x 24'W x 18'H)