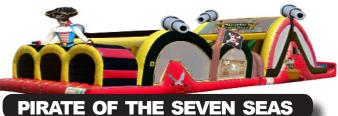

TREEHOUSE SLIDE

Climb up the tree trunk and slip down the slide on this beautiful single lane slide! (33'Lx17'Wx20H)

Arrrgh Matey! Race two of your friends through our beautiful pirate themed triple lane obstacle course. But you've been warned! The last to the end will be made to walk the plank! (62'Lx15'Wx15'H)