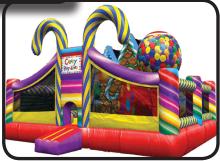

# CANDY PLAYLAND

A kid's dream come true! Bounce and play in this land of candy and make your way down the ginger bread themed slide! (19'L x 19' W x 10'H)

DE BUSI

The Ultimate Challenge! Participant will begin stepping through our tire shaped obstacles, then up the climbing cubes, and unique pipe shaped stairs to the top, finishing down the slide! (30'L x 20'W x 22'H)