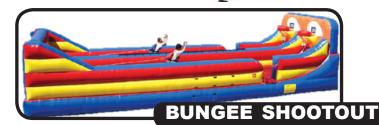

# MELTDOWN

Test your agility, stamina and reflexes on this 8- player action packed game. Duck and jump to avoid the 2 spinning foam boom arms. Last player standing, wins! (30'L x 30'W x 10'H)

Prepare to be challenged! Who can make their basket first? Head down your lane attached to your bungee, aim and shoot, but hurry before your bungee pulls you back. (40'L x 14'W x 10'H)

The referee yells "GO" and the players who are attached to their bungee cord make their way to the ball pit and grab as many balls as they can, then pedal backward and toss them in their mesh bag! Player with the most balls wins! (30'L x 30'W x 6'H)