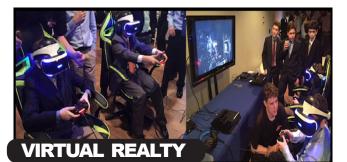

# MORE NEW ITEMS FOR 2017!

Pop on the goggles and enter a whole new world! With 3 games available, you'll feel like you're really there!