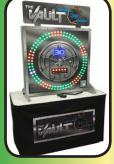

#### THE VAULT

A test of your reflexes and timing! Stop the rotating white lights on red lights as fast as you can! Get through all five rounds in 30 seconds to win!

Silly Shower is all the fun of a dunk tank without the water issues! For use indoors & outdoors, the Silly Shower treats and recirculates the water and there is no leakage!