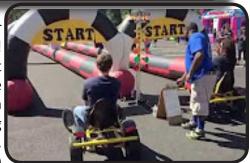

# DRAG STRIP CHALLENGE

Racers get your pedals ready! When the light turns green, race as fast as you can down the 75' long 2-lane race track. (90'Lx25'Wx8'H)

Start your climb up this 27' high dual lane water slide. Once you reach the top ride the wave down this 65' long slide. (65'Lx20'Wx27'H)