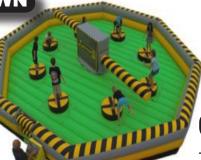

# MELTDOWN

Test your agility, stamina and reflexes on this 8- player action packed game. Duck and jump to avoid the 2 spinning foam boom arms. Last player standing, wins! (30'L x 30'W x 10'H)

Prepare to be challenged! Who can make their basket first? Head down your lane attached to your bungee, aim and shoot, but hurry before your bungee pulls you back. (40'L x 14'W x 10'H)