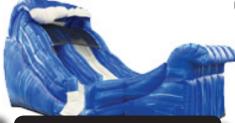

WILD WAVE WATERSLIDE

Hang 10 as you slip down this single lane water slide. (26'Lx12'Wx14'H)