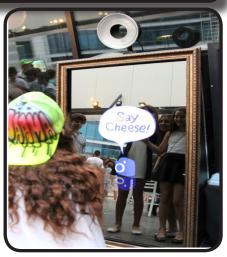

# MIRROR ME PHOTO BOOTH

A magical mirror that compliments you while it takes your photo? Wonderful! This new photobooth is sure to be the life of your next party! Printing classic photobooth strips, no one can resist saying "Cheese!"