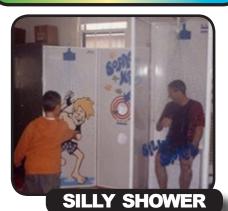

#### THE VAULT

A test of your reflexes and timing! Stop the rotating white lights on red lights as fast as you can! Get through all five rounds in 30 seconds to win!

Silly Shower is all the fun of a dunk tank without the water issues! For use indoors & outdoors, the Silly Shower treats and recirculates the water and there is no leakage!