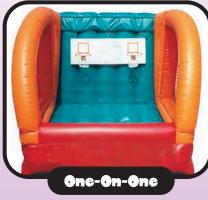

### SPORTSMANIA

Step up & test your shooting skills! When a basket is made the ball transfers into the opponent's lane. The winner has the least amount of balls in their lane at the end of the time. (16'L x 14'W x 17'H)