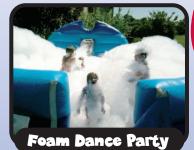

thru the scrubbers. You will also get cooled off by streams of air coming out of the **sides.** (35'L x 12'W x 10'H)

Using innovative technology, we bring you our foam filled inflatable dance pit. The specially formulated foam is safe, hypoallergenic and non-toxic. (that won't hurt your eyes or clothing!) (20' Diameter)