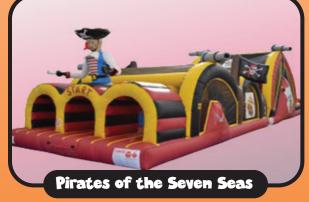

This breathtaking medieval THREE LANE obstacle course will you back in time. Crawl your way under the dragon, through the castle and finish down the slide! (62'L x 15'W x 15'H)

Arrgh Matey! Race two of your friends through this beautiful pirate themed triple lane obstacle course. But you've been warned! The last to the end will be made to walk the plank! (62'L x 15'W x 15'H)