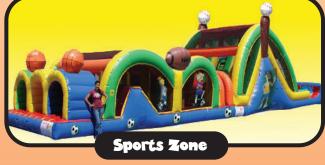

Satisfy the ultimate sports fan with our all in one sports arena. Enjoy traditional team sports like basketball and soccer as well as volleyball, bungee challenge and gladiator joust. Mesh sides allow for easy viewing. (18'L x 38'W x 14'6"H)