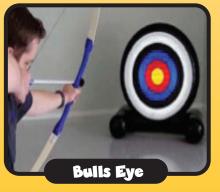

Aim, draw, release! An archery game like no other; use your bow and velcro arrow to aim for the bulls eye on the inflatable target! \*Comes with Safety Goggles. (42"L x 66"W x 64"H)

This game combines skeeball and basketball. Roll the mini basketballs down the lane into one of the colorful slots to score points. The basketballs roll back to you automatically under the lane. (20'L x 5'W x 8'6"H)