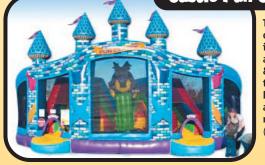

### **Castle Fun Center**

WALK THRUS

Tunnels, climbs & slides... oh my! Our Fun Center is packed with bouncing areas, multiple obstacles & tunnels along with two covered slides. Both boys and girls will love to adventure through this majestic kid combo. (17'L × 26'W × 17'H)