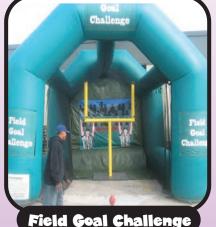

kicking a field goal through our 10' high

No matter the sport, this is the games kids want to play. Play football, soccer, basketball, baseball or Frisbee all under one inflatable play structure. (24'L x 16'6"W x 13'H)

steel uprights in our field goal arena. (19'L x 16'W x 14'H)

Wind up and let it rip. Take aim at the catcher's mitt and throw the ball as fast as you can. Our radar will clock the throw in MPH and display it on an LED Display. (12'L x 11'W x 14'H)