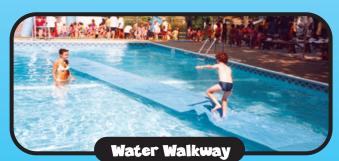

Squeeze under the polar bear's legs, crawl thru the igloo and make your way around the walrus on this 40 foot obstacle course.

Make your way over this 35 foot floating walkway, challenging your sense of balance and agility.