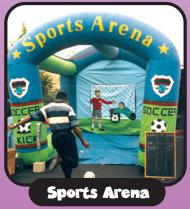

Satisfy the ultimate sports fan with our all in one sports arena. Enjoy traditional team sports like basketball and soccer as well as volleyball, bungee challenge and gladiator joust. Mesh sides allow for easy viewing. (18'L x 38'W x 14'6"H)