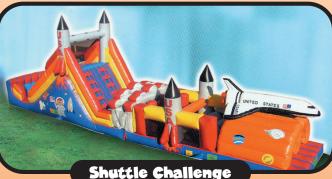

3-2-1! Take off thru this space themed obstacle course and slide down space mountain to end the race. (52'L x 10'W x 16'H)

Two participants race through the safety cones, under the detonator, climb up the wall avoiding the sticks of dynamite and slip down the wrecking ball slide to safety. (52'L x 10'W x 16'H)