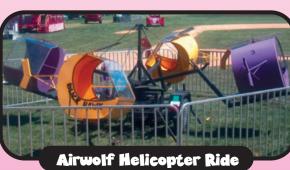

Up, up & away! Up to eight kids at a time can lift off and go around and around on our exciting helicopter kiddie ride. Two children can sit in each colorful helicopter at a time. (30' Diameter x 7'H)