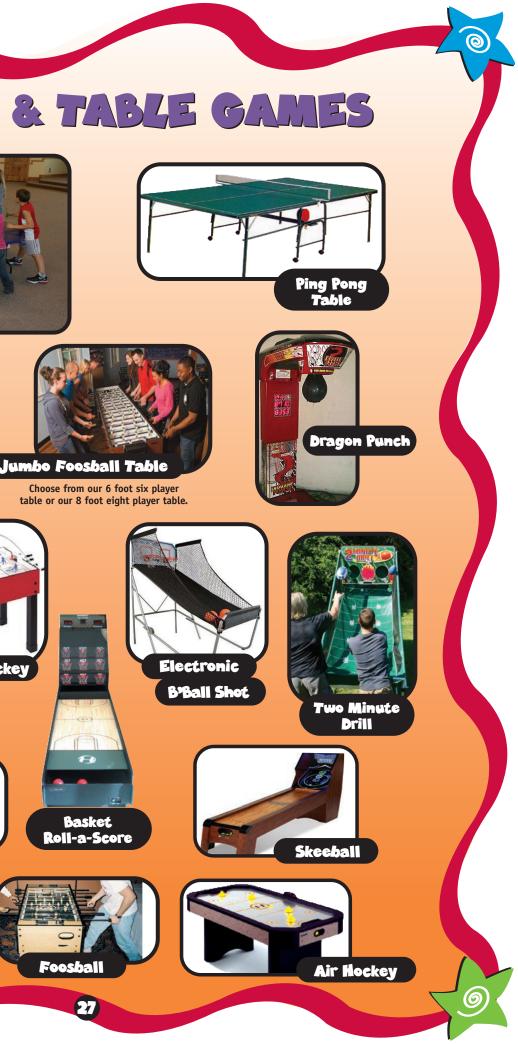

## ARCADE & TABLE GAMES

Experience the thrill of riding a real roller coaster. Feel the wind in your face and the vibrations of the track on this unique Virtual Reality ride. Hold on and get ready for the time of your life! (29 differewnt tracks to choose from)

**Dance Challenge** 

Virtual Experience

Pop on the goggles and enter a whole new world! With 3 games available, you'll feel like you're really there!

Arcade Choose from 50 different legendary games including Asteroids, Centipede, Space Invaders, Missile Contractor and Command & Super Breakout.

Extreme

iult

1.1.11

The Vault Get your thumb trigger ready!

Do you have the speed to keep

to Win!

This electronic putting green announces players' turns, hole number, average putts per player and even cheers hole-in-ones! Green shapes itself up to 18

**Golden Tee** 

**Max Force** 

**Catch the Light** 

Multicade

Hydro Thunder