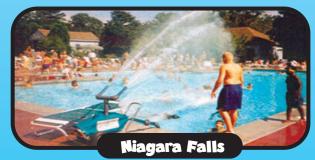

Niagara

Water Slide

**Blue Crush** 

This double lane curved

slide is packed with

excitement as you ride

down one of the lanes.

(25'L x 16'W x 18'H)