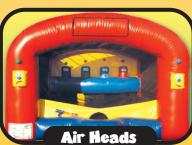

This challenging zany game has you knock down the floating balls that hover over our air heads by streams of air. (12'L x 12'W x 8'H)

Precision and agility are pushed to the limits as you try to fill your slot up with basketballs. **First full slot is the winner!** (7'L x11'W x 10'H)