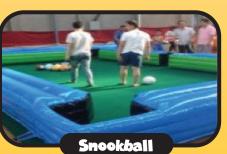

A hybrid of soccer and pool. 2 to 4 players play pool with their feet. (16'W x 26'L)