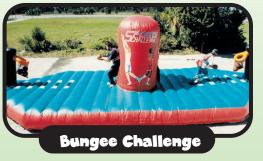

Satisfy the ultimate sports fan with our all in one sports arena. Enjoy traditional team sports like basketball and soccer as well as volleyball, bungee challenge and gladiator joust. Mesh sides allow for easy viewing. (18'L x 38'W x 14'6"H)