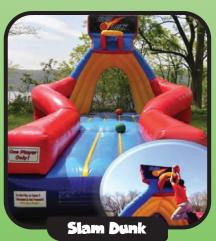

Slam dunk like Michael Jordan! Each player takes three steps forward and launches off of the reinforced jump pillow to try and slam it home! (27'L x 15'W x 12'H)

Are you going to be the next to get caught in the spider's web? Leap high wearing a velcro suit and stick to the giant air filled velcro wall. (15'L x 15'W x 15'H)