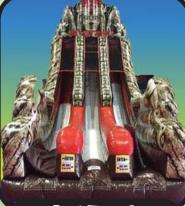

Watch your back or you may get zapped! Using hand held laser guns, duck & hide so not to be seen by your opponents in this giant inflatable spaceship. (30' Diameter x 18'H)

Get harnessed in and try to conquer this inflatable 20 foot high wall by climbing to the top.  $(20'L \times 20'W \times 20'H)$ 