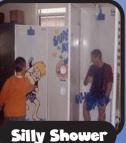

Pump fastest to stay dry and burst the balloon onto your opponents. If you don't pump fast enough, you will get soaked!

This is all the fun without the water issues! For use indoors & outdoors, the Silly Shower treats and recirculates the water without any leakage!