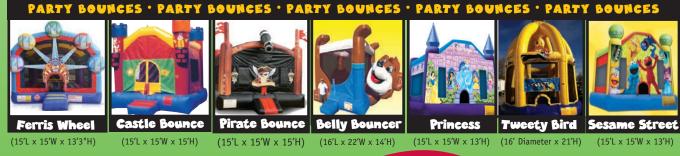

has a bounce area, tire obstacles and two slides for the kids to have fun on.  $(29'L \times 18'W \times 15'H)$ 



Beautifully constructed. Enter one at a time onto the tree house and slide down to the end.  $(20'H \times 17'w \times 33'L)$ 





Run away with the circus on our giant double lane inflatable slide.  $(31'L\times17'W\times25'H)$ 



Yeehaw!!! Ride down our double lane slide "western style". (31'L × 17'W × 25'H)



Our single lane sports themed slide is sure to be a hit at your next event! (21'L × 10'W × 17'H)



## BOUNCES GALORE



### Jurassic Adventure

Climb thru the dinosaur's teeth and make your way to a prehistoric adventure! Bounce with the dinosaurs, climb up the rock wall & make your way down one of the 2 slides in this deluxe play unit. (30'L x 29'W x 16'H)







P Ο X **GAMES IN Giant Inflatable** 









## INFLATABLE GARNIVAL GAMES



Take the classic "carnival tent look" and INFLATE IT! Our inflatable midway includes four inflated carnival games- Ring Toss, Tic Tac Toe, Hoop Shot & Hat Trick.  $(12'L \times 24'W \times 14'H)$ 



your opponent accomplishes the same. First to get rid of all three balls is the winner. (15'L x 7'W x 7'11"H)



Step right up! How is your Aim! Test your skills at one or all three of these games: Star Darts, Touchdown Toss, Gone Bananas. (5'L x 19W x 9'6"H)



Try to get 3 balls through the 3 holes before The original tic-tac-toe game with a twist! Try and throw your ball into the net and make three in a row before your opponent does!

(5'L x 11'6"W x 9'3"H)



Shoot Out

The objective is to get rid of the 3 bask