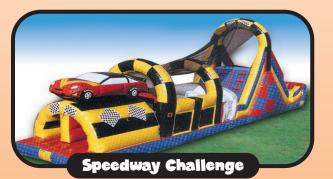

Rev up your engines! Race as fast as you can to finish first past the checkered flag on our race car obstacle course. (52'L x 10'W x 15'H)

Howdy Partners! Race through 72 FEET of obstacles on our extended attractive obstacle course which also includes a wall climb and a slide.  $(72'L \times 11'W \times 18'H)$ 