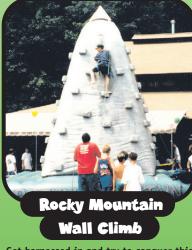

Watch your back or you may get zapped! Using hand held laser guns, duck & hide so not to be seen by your opponents in this giant inflatable spaceship. (30' Diameter x 18'H)

Get harnessed in and try to conquer this inflatable 20 foot high wall by climbing to the top.  $(20'L \times 20'W \times 20'H)$ 