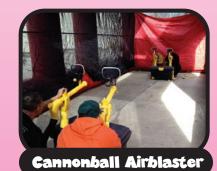

Aim your arrow at one of the floating balls and try to knock it off its stream of air. Bowman Challenge brings a safe way to play archery with its soft marshmallow tipped arrows. (15'L × 10'W × 8'H)

Two people at a time shoot safe foam balls with our airblasters through the targets. Try to be the one to score the most points. \*Also available in a Carnival Theme.  $(9'L \times 9'W \times 8'H)$ 