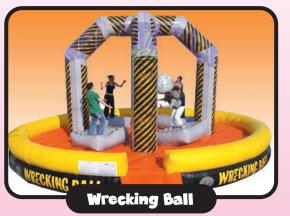

## INTERACTIVE FUN

Balancing atop their inflated pads up to 4 players attempt to grab & push the swinging "Wrecking Ball" into their opponents, trying to knock them off their pads. Last player standing wins. (29' Diameter x 16'6"H)