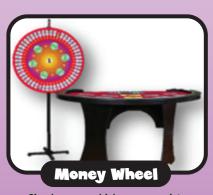

Simply guess which currency picture the wheel will land on. Bets can be placed on \$1, \$2, \$5, \$10, \$20, Flag or Joker. Up to 7 can play at once.

 $(5'L \times 5'W \times 10'H)$ 

0

Thank you so much for your help with this year's Spring Fling. I was so pleased. Everything was wonderful and we couldn't have done it without you and the Circus Time crew.