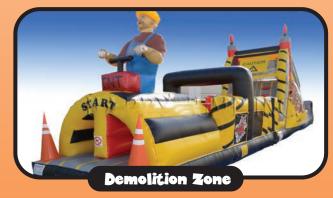

3-2-1! Take off thru this space themed obstacle course and slide down space mountain to end the race. (52'L x 10'W x 16'H)

Two participants race through the safety cones, under the detonator, climb up the wall avoiding the sticks of dynamite and slip down the wrecking ball slide to safety. (52'L x 10'W x 16'H)