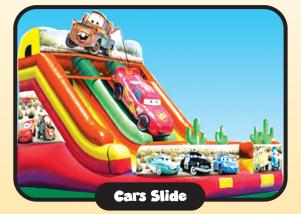

This attractive double lane slide will bring fans from Carburetor Country running.  $(27'L \times 20'W \times 22'H)$ 

This colorful licensed play area has a bounce area, tire obstacles and two slides for the kids to have fun on.  $(29'L \times 18'W \times 15'H)$ 