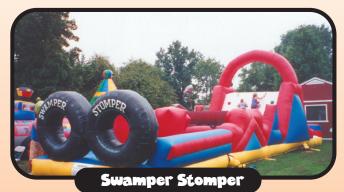

Climb into the tail of this friendly gator & race through all the obstacles & finish by climbing up & sliding out of his mouth. (54'L x 11'W x 13'H)

Squeeze thru the tires, race through the obstacles, climb up the rock wall and slip down the slide! (40'L × 12'W × 12'H)