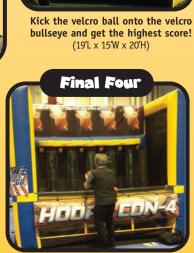

ES



Our famous Cosmic Clash game with a twist! Escape from The Bank as quickly as possible and avoid getting "locked up". Be the first to hit all glowing spots, before the alarm goes off otherwise you go behind bars! The Bank has various playing options: play against time, against each other or in teams. (11'6"L x 17'6"W x 11'H)



When the cone lights up with your color, smack it as fast as you can and dash to the next one. Try to reach the highest score before time runs out! (20'L x 15'W areea needed)



Test your hand eye coordination as you throw one of our safe foam velcro tipped axes at the inflatable target.  $(19'L \times 16'W \times 8'7''H)$ 



This challenging zany game has you knock down the floating balls that hover over our air heads by streams of air. (12'L x 12'W x 8'H)



Precision and agility are pushed to the limits as you try to fill your slot up with basketballs. **First full slot is the winner!** (7'L x11'W x 10'H)



Aim, draw, release! An archery game like no other; use your bow and velcro arrow to aim for the bulls eye on the inflatable target! \*Comes with Safety Goggles. (42"L x 66"W x 64"H)



This game combines skeeball and basketball. Roll the mini basketballs down the lane into one of the colorful slots to score points. The basketballs roll back to you automatically under the lane. (20'L x 5'W x 8'6"H)

Whack-A-Mole on steriods! Race against time to be the player to hit the most lights as they illuminate before time runs out! (13' L x 14' W x 9'7"H)

Zad-A-Mole

In this inflatable wack-a-mole game, race your partner (or your own high score)