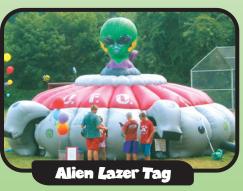

Watch your back or you may get zapped! Using hand held laser guns, duck & hide so not to be seen by your opponents in this giant inflatable spaceship. (30' Diameter x 18'H)

Get harnessed in and try to conquer this inflatable 20 foot high wall by climbing to the top.  $(20'L \times 20'W \times 20'H)$ 