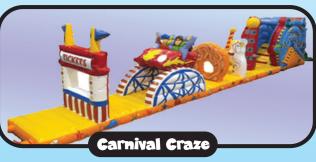

### WATER FUN... IN THE POOL

Make your way under the giant baseball bats through the field goal around the hockey goalie and then down the slide on this 40 foot long sports themed obstacle course.

Grab your ticket, go under the roller coaster, thru the pretzal, around the high striker and climb up the carousel on this 40' carnival themed pool obstacle course!