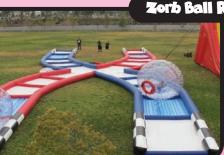

Zorb Ball Racing

Strap into our life sized hamster balls as you roll your way to the finish line. (98'4"L x 39'4"W x1'6"H)

\*Also available with out the track. Track not available for NJ Rental