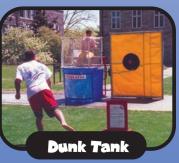

Race your friends down this double lane slip 'n slide. Water is constantly sprayed keeping the lanes slippery and wet!  $(30'L \times 10'W \times 9'H)$ 

This 400 gallon tank is safe and full of suspense! Participants being dunked must be at least 5' tall.