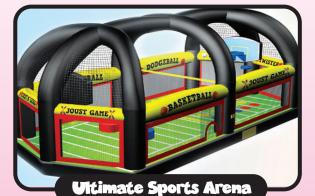

Satisfy the ultimate sports fan with our all in one sports arena. Enjoy traditional team sports like basketball and soccer as well as volleyball, bungee challenge and gladiator joust. Mesh sides allow for easy viewing. (18'L x 38'W x 14'6"H)