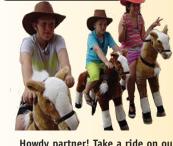

Racers get your pedals ready! When the light turns green, race as fast as you can down this 65 foot racetrack on our pedal powered race cars.  $(65'L \times 15'W \times 9'H)$ 

Test your agility, stamina and reflexes on this 7-player action packed game. Duck and jump to avoid the 2 spinning foam boom arms. Last player standing, wins! (30'L x 30'W x 10'H)