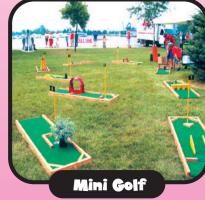

Test your balance and coordination and try to get to the top of this 10 foot rope ladder without flipping over. (20'L x 20'W x 12'H)

HOLE-IN-ONE! Our mini golf includes up to nine holes of fun. Each hole has its own unique obstacle for you to conquer. Every hole also has a numbered flag on it so you can follow the order of the course.