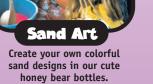

### **Candy Art/Dispenser**

This is similar to sand art, but when you are finished vou can eat it! Attractive dispenser is optional.)

Glimmer

Tattoos

Create a "WOW" at your event right from the entrance with our giant multi-colored inflatable **archway.** (30'W × 17'H)