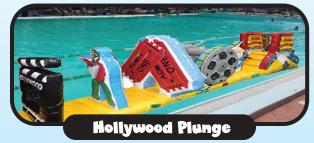

Lights, camera, PLUNGE! In this 40' hollywood themed pool obstacle course, you must jump and duck to make it to the end of the course without plunging into the pool below.

Step through the river boat around the alligator's mouth, under the anaconda and down the slide on our 30 foot water obstacle course.