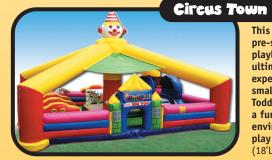

### **Candy Playland**

A kid's dream come true! Bounce and play in this land of candy and make your way down the ginger bread themed slide! (19'L × 19'W × 10'H)

This classic pre-school playland is the ultimate circus experience for small children. Toddlers have a fun and safe environment to play and mingle. (18'L × 21'W × 15'6"H)