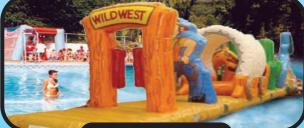

Wild Wild West

Kick off your boots, slip on your swimsuit and enter through the saloon doors of this 30 foot long western adventure.

Add a waterfall to your pool with this high-powered hydropump. Water shoots into the air spraying everyone in its path.