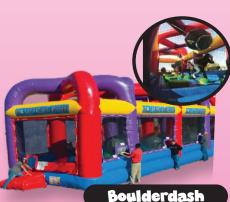

Two opponents face off head-to-head,

zig-zagging across raised foam platforms

while dodging swinging foam boulders

thrown from the six onlookers! The first

person to make it across without falling

**off, wins!** (50'L x 15'W x 15'4"H)