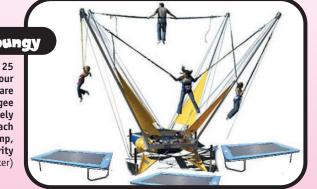

# **MECHANICAL RIDES**

Take flight and sore up to 25 feet in the air on our four station Eurobungy. Riders are attached to elastic bungee cords that guide them safely back to the trampoline each time they come down. Jump, flip & fly on this gravity defying ride. (30' Diameter)