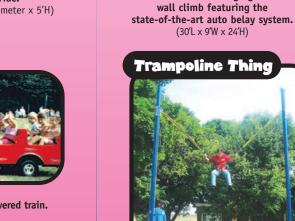

# **MECHANICAL RIDES**

Take flight and sore up to 25 feet in the air on our four station Eurobungy. Riders are attached to elastic bungee cords that guide them safely back to the trampoline each time they come down. Jump, flip & fly on this gravity defying ride. (30' Diameter)

**Extreme Rock Wall** 

Take your event to new heights

with our 24 foot high granite

Attached to bungee cords, jump up and down on the trampoline until you are raised up to 20'-25' up in the air! (22'L x 12'W x 25'H)