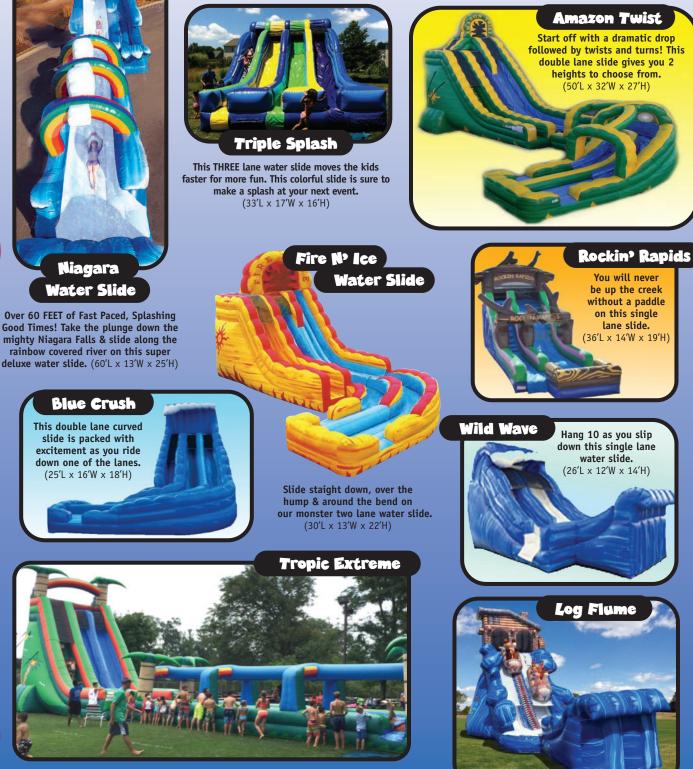

# WATER SLIDES

This single lane water slide is a thrill

for riders as they slide out and under

of a log cabin tunnel.

(35′L x 17′W x 23′H)

Start your climb up this 27' high dual lane water slide. Once you reach the top, ride down the 65' long slide! (65'L x 20'W x 27'H)

Niagara

Water Slide

**Blue Crush** 

This double lane curved

slide is packed with

excitement as you ride

down one of the lanes.

(25'L x 16'W x 18'H)