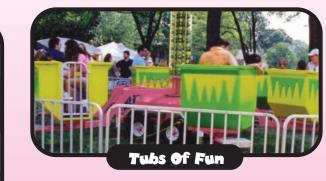

16 children at a time.

(20'L x 10'W x 13'H)

Step inside & spin, spin, spin!!! Six tubs travel around and around while you and your friends spin your own tub like a top. Up to 24 participants can ride at one time. Fun for kids & adults! (28' Diameter x 9'H)