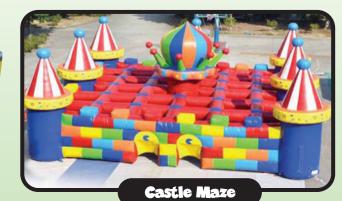

Ready, Set, Go! Race your opponent around the track in these pedal powered race cars! Your course will be customized using our orange colored safety cones.

Can you find your way out? Navigate your way through this captivating colorful maze. (32'8"L x 32'W x 8'H)