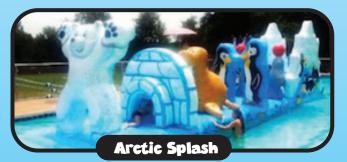

Squeeze under the polar bear's legs, crawl thru the igloo and make your way around the walrus on this 40 foot obstacle course.

Make your way over this 35 foot floating walkway, challenging your sense of balance and agility.