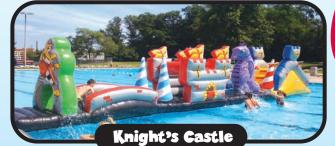

Slip past the knight, over the drawbridge, through the castle, around the dragon & then down the slide into the pool on this 40 foot medieval adventure.

Make your way past the caveman, around the dinosaurs, and under the pterodactyl to get to the volcanic slide on this 40 foot water obstacle course.