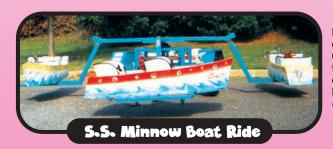

Put your life vest on & jump on board! Go around & around in one of four boats on this eight child kiddie ride. (25' Diameter x 5'H)

All aboard! Up to 12 kids can ride on any level surface on our colorful gas powered train.