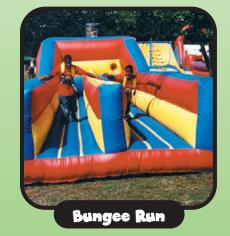

Race down the 35 foot inflatable lane and stretch the bungee as far as you can before it stops you in your tracks! (35'L × 10'W × 7'H)

Knock your opponent off the pedestal onto the huge air inflated mat with your oversized, foam filled jousting poles. (Protective gloves and headgear **provided.)** (26'L × 18'W × 5'H)