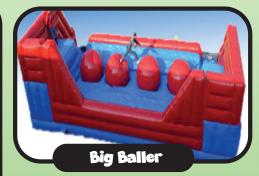

### Velcro Drag Racing

Who will finish first?!? Race down this 40 foot long velcro runway wearing our special boots with velcro soles. (40′L x 8′W)

Jump or run across the big balls to make it to the opposite side without falling in the 'moat.' The ball pit is cushioned with Zero Shock technology and feels like falling into water. It is as much fun to watch as it is to play! (40'L x 18'6"W x 10'H)