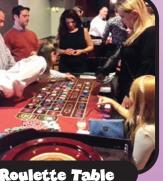

**Blackjack Table** Try your luck and try to to beat the dealer. Our blackjack tables seat seven and comes

Circus Time brings to you an all-inclusive casino experience including top of the line beautiful customized gaming tables and experienced certified casino dealers. Your dealers with be dressed in tuxedo shirts and black ties and will engage with the guests explaining the rules of each game. All of our tables are bar height except poker tables and some . blackjack tables.

One of the most exciting games for your guests! Craps is a dice game in which players place wagers on the outcome of the roll or a series of rolls of two dice.

Players must guess where the ball will land on the next spin. Players may bet on one number, a group of numbers, red or black, odd or even.