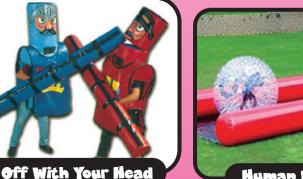

Face off and behead your opponent. Suited up in your Knight's costume, knock your competitor's head off with your padded jousting pole.

(50'L x 21'8"W x 11'4"H)

Log Slammer

Can you survive the Log Slammer?! Four participants standing on their tree trumps anxiously jump over the log as it passes by. If you lose your balance or get hit by the log, watch out below, hungry alligators are waiting to snap you up. (19'L x 19'W x 5'H)