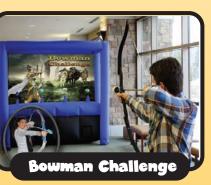

Aim your arrow at one of the floating balls and try to knock it off its stream of air. Bowman Challenge brings a safe way to play archery with its soft marshmallow tipped arrows. (15'L × 10'W × 8'H)

Two people at a time shoot safe foam balls with our airblasters through the targets. Try to be the one to score the most points. \*Also available in a Carnival Theme.  $(9'L \times 9'W \times 8'H)$ 