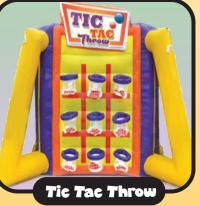

Try to get 3 balls through the 3 holes before The original tic-tac-toe game with a twist! Try and throw your ball into the net and make three in a row before your opponent does!

(5'L x 11'6"W x 9'3"H)

Shoot Out