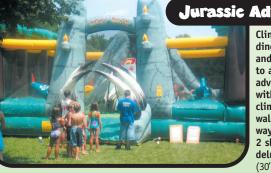

### Jurassic Adventure

Climb thru the dinosaur's teeth and make your way to a prehistoric adventure! Bounce with the dinosaurs, climb up the rock wall & make your way down one of the 2 slides in this deluxe play unit. (30'L x 29'W x 16'H)