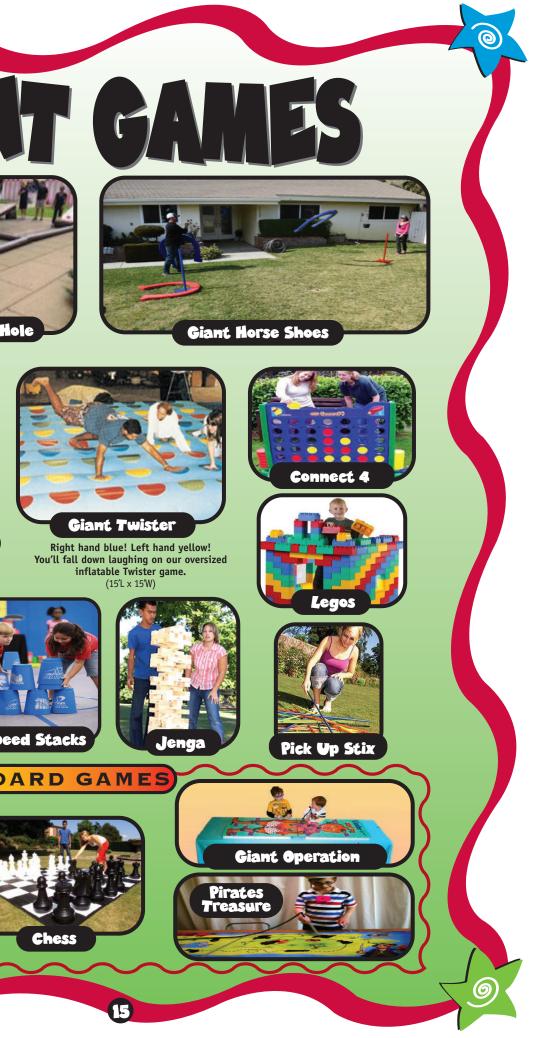

wo slides for the kids to have fun on.  $(29'L \times 18'W \times 15'H)$ 



Beautifully constructed. Enter one at a time onto the tree house and slide down to the end.  $(20'H \times 17'w \times 33'L)$ 





Run away with the circus on our giant double lane inflatable slide.  $(31'L\times17'W\times25'H)$ 



Yeehaw!!! Ride down our double lane slide "western style". (31'L × 17'W × 25'H)



Our single lane sports themed slide is sure to be a hit at your next event! (21'L × 10'W × 17'H)



## BOUNCES GALORE



### Jurassic Adventure

Climb thru the dinosaur's teeth and make your way to a prehistoric adventure! Bounce with the dinosaurs, climb up the rock wall & make your way down one of the 2 slides in this deluxe play unit. (30'L x 29'W x 16'H)







P Ο X **GAMES IN Giant Inflatable** 









## INFLATABLE GARNIVAL GAMES



Take the classic "carnival tent look" and INFLATE IT! Our inflatable midway includes four inflated carnival games- Ring Toss, Tic Tac Toe, Hoop Shot & Hat Trick.  $(12'L \times 24'W \times 14'H)$ 



your opponent accomplishes the same. First to get rid of all three balls is the winner. (15'L x 7'W x 7'11"H)



Step right up! How is your Aim! Test your skills at one or all three of these games: Star Darts, Touchdown Toss, Gone Bananas. (5'L x 19W x 9'6"H)



Try to get 3 balls through the 3 holes before The original tic-tac-toe game with a twist! Try and throw your ball into the net and make three in a row before your opponent does!

(5'L x 11'6"W x 9'3"H)



Shoot Out

The objective is to get rid of the 3 basketballs on your side of the basket. If y