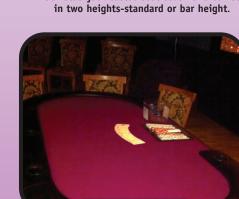

Texas Holdem is the most popular but we are happy to offer other versions such as stud, straight or draw. Our poker tables seat nine and are standard height.

**Poker Table** 

 $(5'L \times 7'W \times 10'H)$ 

**Blackjack Table** Try your luck and try to to beat the dealer. Our blackjack tables seat seven and comes

Circus Time brings to you an all-inclusive casino experience including top of the line beautiful customized gaming tables and experienced certified casino dealers. Your dealers with be dressed in tuxedo shirts and black ties and will engage with the guests explaining the rules of each game. All of our tables are bar height except poker tables and some . blackjack tables.