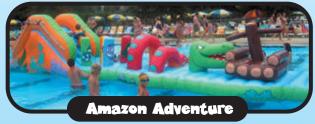

Lights, camera, PLUNGE! In this 40' hollywood themed pool obstacle course, you must jump and duck to make it to the end of the course without plunging into the pool below.

Step through the river boat around the alligator's mouth, under the anaconda and down the slide on our 30 foot water obstacle course.