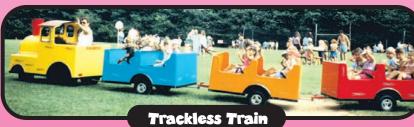

ars on this exciting 12 child ride.

(30'L x 10'W x 12'H)

Ferris Wheel

The kiddies will love to take a ride on

our attractive classic ferris wheel. There

are four safe cages that can fit up to

16 children at a time.

(20'L x 10'W x 13'H)



Step inside & spin, spin, spin!!! Six tubs travel around and around while you and your friends spin your own tub like a top. Up to 24 participants can ride at one time. Fun for kids & adults! (28' Diameter x 9'H)



Up, up & away! Up to eight kids at a time can lift off and go around and around on our exciting helicopter kiddie ride. Two children can sit in each colorful helicopter at a time. (30' Diameter x 7'H)



Put your life vest on & jump on board! Go around & around in one of four boats on this eight child kiddie ride. (25' Diameter x 5'H)



All aboard! Up to 12 kids can ride on any level surface on our colorful gas powered train.

**Fire Engine Ride** Hop in and take a ride experiencing the thrills of a real fire engine. Up to 12 kids can ride on any level surface.

# **MECHANICAL RIDES**



Take flight and sore up to 25 feet in the air on our four station Eurobungy. Riders are attached to elastic bungee cords that guide them safely back to the trampoline each time they come down. Jump, flip & fly on this gravity defying ride. (30' Diameter)













**Extreme Rock Wall** 

Take your event to new heights

with our 24 foot high granite

Attached to bungee cords, jump up and down on the trampoline until you are raised up to 20'-25' up in the air! (22'L x 12'W x 25'H)



Mechanical Whale

Our bull, whale and shark spin and