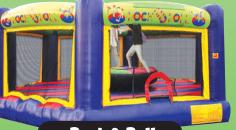

18'H)

Vertical Rush Are you ready to experience the ultimate rush? It's a Rock Wall! It's a Slide! It's an Obstacle Course! Race your opponent through the obstacles, climb up the rock wall and slip down the slide as fast as you can! (28'L x 18'W x 22′H)