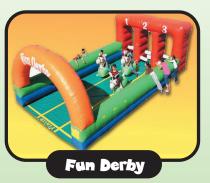

Racers get your pedals ready! When the light turns green, race as fast as you can down this 65 foot racetrack on our pedal powered race cars.  $(65'L \times 15'W \times 9'H)$ 

Test your agility, stamina and reflexes on this 7-player action packed game. Duck and jump to avoid the 2 spinning foam boom arms. Last player standing, wins! (30'L x 30'W x 10'H)