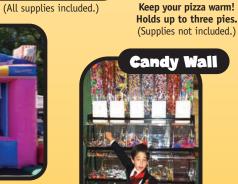

next event! Includes 15 different types of candy! (48"W × 76"H)

Soft Pretzels

### **Candy Art/Dispenser**

This is similar to sand art, but when you are finished vou can eat it! Attractive dispenser is optional.)

Glimmer

Tattoos

Create a "WOW" at your event right from the entrance with our giant multi-colored inflatable **archway.** (30'W × 17'H)