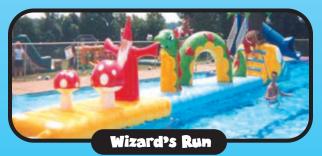

Put your suntan lotion on and GO! Make your way past the surfer, over the sandcastle, through the lifequard stand, around the beach balls and down the slide on our 30 foot long water obstacle course.

Help the wizard defeat the dragon before sliding off this 40 foot mystical wobble course.