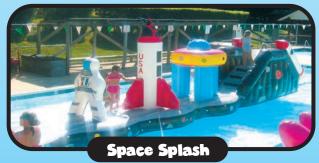

Make your way around the astronaut, over the rocket ship and through the spaceship. Slide down the space shuttle to finish this 30 foot long water space adventure.

Race under the ring master's legs, thru the lion's hoop, under the clown car, around the elephant & make your way over the circus tent slide on this new 40 foot water obstacle course.