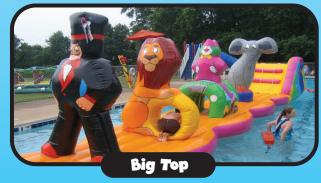

Make your way around the astronaut, over the rocket ship and through the spaceship. Slide down the space shuttle to finish this 30 foot long water space adventure.

Race under the ring master's legs, thru the lion's hoop, under the clown car, around the elephant & make your way over the circus tent slide on this new 40 foot water obstacle course.