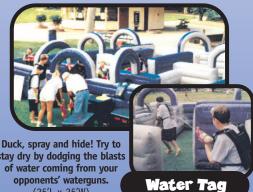

### **Balloon Battle**

pin Soaker

Spin the wheel, pull the handle and someone (you never know who) gets soaked! One by one players get wet... the one who stays dry last wins.

stay dry by dodging the blasts of water coming from your  $(25'L \times 25'W)$ 