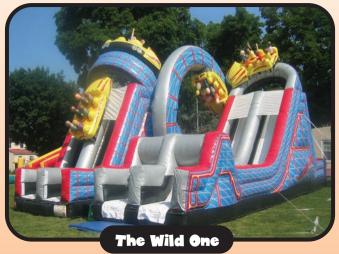

## **OBSTACLE COURSES**

Do you need a "WOW-Factor" for your next event? This amazing obstacle course that includes TWO giant double lane slides, mirrors the excitement of a real rollercoaster! (58'L x 30'W x 24'H)