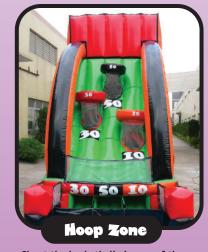

When you throw a football thru one of the targets, the ball transfers into your opponent's lane. The person who has the least amount of balls at the end of the game is the winner. (17′L x 14′W x 16′H)