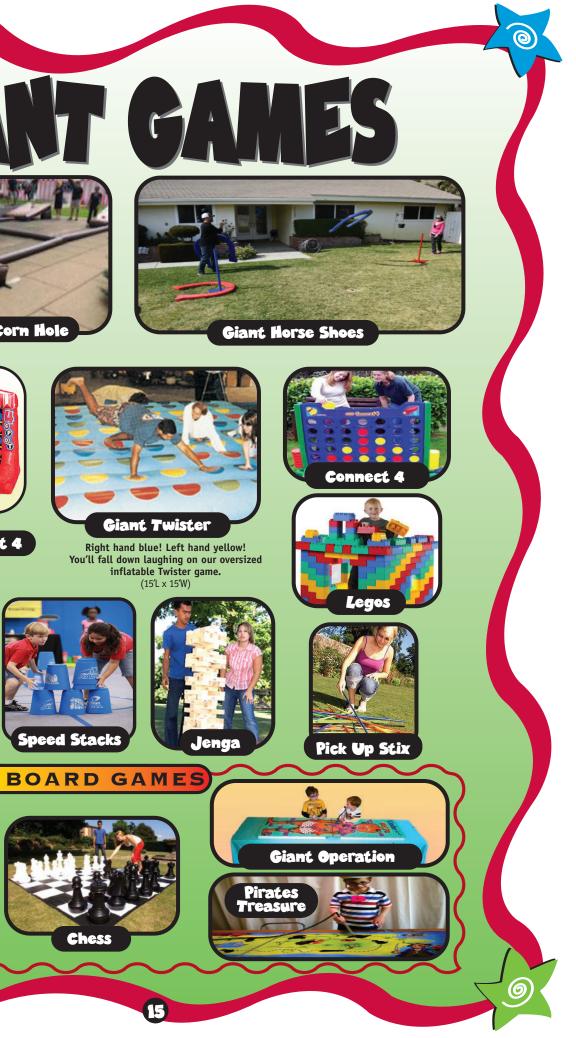

lides for the kids to have fun on.  $(29'L \times 18'W \times 15'H)$ 



Beautifully constructed. Enter one at a time onto the tree house and slide down to the end.  $(20'H \times 17'w \times 33'L)$ 





Run away with the circus on our giant double lane inflatable slide.  $(31'L\times17'W\times25'H)$ 



Yeehaw!!! Ride down our double lane slide "western style". (31'L × 17'W × 25'H)



Our single lane sports themed slide is sure to be a hit at your next event! (21'L × 10'W × 17'H)



## BOUNCES GALORE



### Jurassic Adventure

Climb thru the dinosaur's teeth and make your way to a prehistoric adventure! Bounce with the dinosaurs, climb up the rock wall & make your way down one of the 2 slides in this deluxe play unit. (30'L x 29'W x 16'H)







P Ο X **GAMES IN Giant Inflatable** 









## INFLATABLE GARNIVAL GAMES



Take the classic "carnival tent look" and INFLATE IT! Our inflatable midway includes four inflated carnival games- Ring Toss, Tic Tac Toe, Hoop Shot & Hat Trick.  $(12'L \times 24'W \times 14'H)$ 



your opponent accomplishes the same. First to get rid of all three balls is the winner. (15'L x 7'W x 7'11"H)



Step right up! How is your Aim! Test your skills at one or all three of these games: Star Darts, Touchdown Toss, Gone Bananas. (5'L x 19W x 9'6"H)



Try to get 3 balls through the 3 holes before The original tic-tac-toe game with a twist! Try and throw your ball into the net and make three in a row before your opponent does!

(5'L x 11'6"W x 9'3"H)



Shoot Out

The objective is to get rid of the 3 basketballs on your side of the basket. If you m