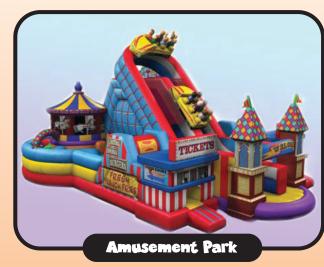

With all the fun and exictement of a real amusement park, all kids are sure to enjoy this obstacle course! (30'L x 30'W x 20'H)

Get ready for combat on this THREE LANE course as you challenge your opponent to the ultimate Boot Camp Challenge! What tactics will you use when you jump through your first hole and squeeze through the inflated pillars? Climb the ladder to the top and slide to victory! (62'L x 15'W x 15'H)