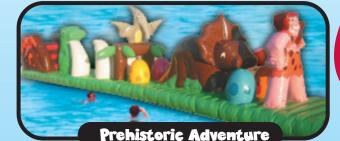

Slip past the knight, over the drawbridge, through the castle, around the dragon & then down the slide into the pool on this 40 foot medieval adventure.

Make your way past the caveman, around the dinosaurs, and under the pterodactyl to get to the volcanic slide on this 40 foot water obstacle course.