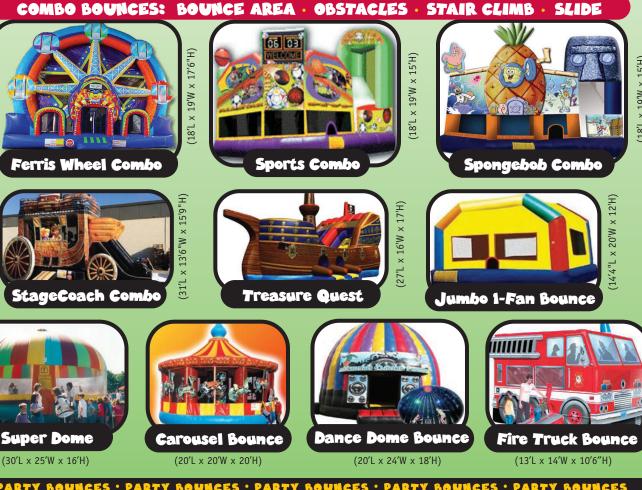

ea has a bounce area, tire obstacles and two slides for the kids to have fun on.  $(29'L \times 18'W \times 15'H)$ 



Beautifully constructed. Enter one at a time onto the tree house and slide down to the end.  $(20'H \times 17'w \times 33'L)$ 





Run away with the circus on our giant double lane inflatable slide.  $(31'L\times17'W\times25'H)$ 



Yeehaw!!! Ride down our double lane slide "western style". (31'L × 17'W × 25'H)



Our single lane sports themed slide is sure to be a hit at your next event! (21'L × 10'W × 17'H)



## BOUNCES GALORE



### Jurassic Adventure

Climb thru the dinosaur's teeth and make your way to a prehistoric adventure! Bounce with the dinosaurs, climb up the rock wall & make your way down one of the 2 slides in this deluxe play unit. (30'L x 29'W x 16'H)







P Ο X **GAMES IN Giant Inflatable** 









## INFLATABLE GARNIVAL GAMES



Take the classic "carnival tent look" and INFLATE IT! Our inflatable midway includes four inflated carnival games- Ring Toss, Tic Tac Toe, Hoop Shot & Hat Trick.  $(12'L \times 24'W \times 14'H)$ 



your opponent accomplishes the same. First to get rid of all three balls is the winner. (15'L x 7'W x 7'11"H)



Step right up! How is your Aim! Test your skills at one or all three of these games: Star Darts, Touchdown Toss, Gone Bananas. (5'L x 19W x 9'6"H)



Try to get 3 balls through the 3 holes before The original tic-tac-toe game with a twist! Try and throw your ball into the net and make three in a row before your opponent does!

(5'L x 11'6"W x 9'3"H)



Shoot Out

The objective is to get rid of the 3 ba