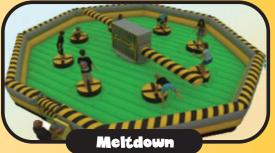

## INTERACTIVE FUN

Balancing atop their inflated pads up to 4 players attempt to grab & push the swinging "Wrecking Ball" into their opponents, trying to knock them off their pads. Last player standing wins. (29' Diameter x 16'6"H)