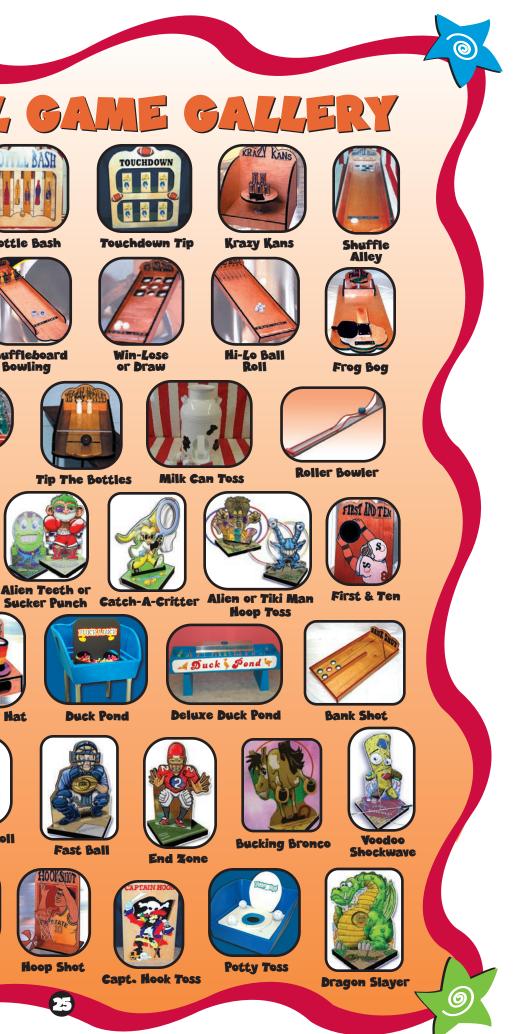

### 5 ·) = 4 UXE CARNINAL GAM 3 IIIIIII MARKANINA INTERNA 第二の湯湯 12.28 Bull Rop'n **Tip-A-Troll Bottle Bash** Game Booths **Cow Milking Contest Boom Blasters** It's a hilarious & zany cow milking game. Our 8' x 8' game booths have front & side Challengers step up to "Ol' Bessie" and skirting along with a full length backdrop. Three contestants frantically do their best to out-milk each other. pump, inflating their balloons until one pops in the Monkev detonator. First to burst is the winner! Striker Shuffleboard Cue Ball High Strikers Skee Roll Bowling Test your strength! Choose from six kiddie to adult sized High Strikers ranging from Porkchop 5-17 feet high. Speedway **Dragon Speed** Monster Blast The battery operated **Coke Bottle** Dragsters pigs race Jumbo Coke Bottle Toss **Ring Toss** down the lanes to Compete to pump as much presthe finish line. sure into the air chambers in the fixed time period. When the light flashes green, players push their stick shifts to release the air and Mineshaft push the car down the racetrack! **Fun Mirrors**

Find the 4 correct keys to Try to eliminate the monsters unlock the carts blocking the gold nugget. The gold must make it through the mine in 50 sec. to win.

Madness

Bounce the colorful ball so it lands on top of the ice cream cone.

Shoot safe velcro tipped darts.

hiding in the haunted house

the built in foam dart gun!

Plinko

Drop the puck and hope it

falls into the center spot

**Velcro Golf** 

First car to the finish line wins!

### **Big Foot Races**

**Crazy Driver** 

Balance the ball so it goes all

Football Toss

This fun and zany game consists of two teams of three people. Each team must work together as a group to race to the finish line.

Toss the ping pong ball into the fish bowl to win.

24

Alien Pinball

**Fat Cats** 

Run

Table Ring Toss

Bubble Gum Monster

**Crazy Colors** 

Stop and

Throw Toss

**Baseball Toss** 

Lucky Horse

Shoe

Bucket Drop

**Slap Shot** 

**Crazy Hat** 

Rainbow Roll

**Big Mouth** 