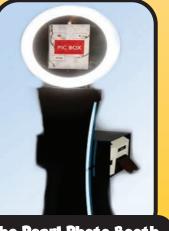

### The Pearl Photo Booth

This new LED photo booth can be set up anytime, any place! The Ipad center allows you to use this booth with ease. Photos can be sent directly to your smart device after

23

Burners keep the hot dogs warm. Space for condiments, rolls and sodas. (Supplies not included.)