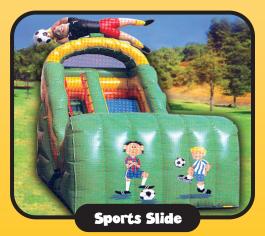

Yeehaw!!! Ride down our double lane slide "western style". (31'L × 17'W × 25'H)

Our single lane sports themed slide is sure to be a hit at your next event! (21'L × 10'W × 17'H)