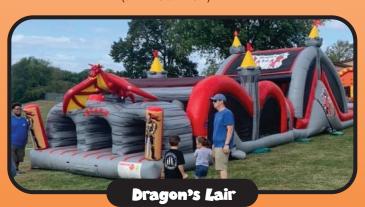

This breathtaking medieval THREE LANE obstacle course will you back in time. Crawl your way under the dragon, through the castle and finish down the slide! (62'L x 15'W x 15'H)

Arrgh Matey! Race two of your friends through this beautiful pirate themed triple lane obstacle course. But you've been warned! The last to the end will be made to walk the plank! (62'L x 15'W x 15'H)