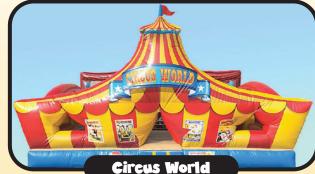

(22'L x 22'W x 13'H)

We bring the circus to YOU! Enjoy a jump under the big top tent themed bounce to explore the circus experience at your next event!  $(19'L \times 19'W \times 13'H)$ 