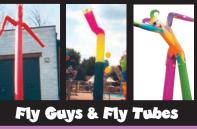

This attraction will entertain, advertise or just "WOW" your audience. This giant inflatable tube or figure twists and wiggles in the air like a dancing fool. (Fly Guys -24'-28' High) (Fly Tubes-16'-18' High)