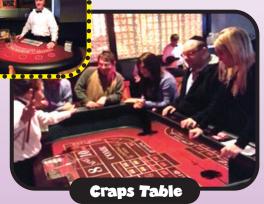

One of the most exciting games for your guests! Craps is a dice game in which players place wagers on the outcome of the roll or a series of rolls of two dice.

Players must guess where the ball will land on the next spin. Players may bet on one number, a group of numbers, red or black, odd or even.