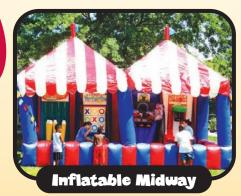

## INFLATABLE GARNIVAL GAMES

Take the classic "carnival tent look" and INFLATE IT! Our inflatable midway includes four inflated carnival games- Ring Toss, Tic Tac Toe, Hoop Shot & Hat Trick.  $(12'L \times 24'W \times 14'H)$ 