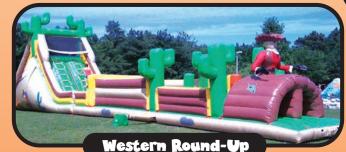

Rev up your engines! Race as fast as you can to finish first past the checkered flag on our race car obstacle course. (52'L x 10'W x 15'H)

Howdy Partners! Race through 72 FEET of obstacles on our extended attractive obstacle course which also includes a wall climb and a slide.  $(72'L \times 11'W \times 18'H)$ 