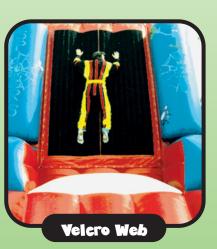

Slam dunk like Michael Jordan! Each player takes three steps forward and launches off of the reinforced jump pillow to try and slam it home! (27'L x 15'W x 12'H)

Are you going to be the next to get caught in the spider's web? Leap high wearing a velcro suit and stick to the giant air filled velcro wall. (15'L x 15'W x 15'H)