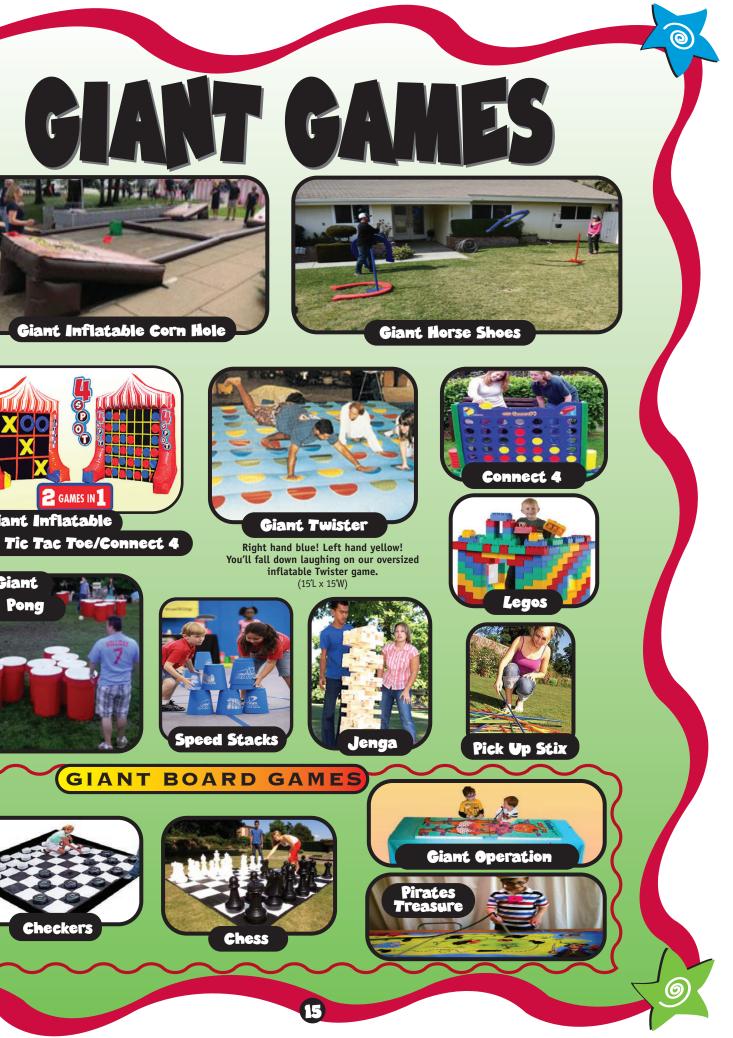

des for the kids to have fun on.  $(29'L \times 18'W \times 15'H)$ 



Beautifully constructed. Enter one at a time onto the tree house and slide down to the end.  $(20'H \times 17'w \times 33'L)$ 





Run away with the circus on our giant double lane inflatable slide.  $(31'L\times17'W\times25'H)$ 



Yeehaw!!! Ride down our double lane slide "western style". (31'L × 17'W × 25'H)



Our single lane sports themed slide is sure to be a hit at your next event! (21'L × 10'W × 17'H)



## BOUNCES GALORE



### Jurassic Adventure

Climb thru the dinosaur's teeth and make your way to a prehistoric adventure! Bounce with the dinosaurs, climb up the rock wall & make your way down one of the 2 slides in this deluxe play unit. (30'L x 29'W x 16'H)







P Ο X **GAMES IN Giant Inflatable** 









## INFLATABLE GARNIVAL GAMES



Take the classic "carnival tent look" and INFLATE IT! Our inflatable midway includes four inflated carnival games- Ring Toss, Tic Tac Toe, Hoop Shot & Hat Trick.  $(12'L \times 24'W \times 14'H)$ 



your opponent accomplishes the same. First to get rid of all three balls is the winner. (15'L x 7'W x 7'11"H)



Step right up! How is your Aim! Test your skills at one or all three of these games: Star Darts, Touchdown Toss, Gone Bananas. (5'L x 19W x 9'6"H)



Try to get 3 balls through the 3 holes before The original tic-tac-toe game with a twist! Try and throw your ball into the net and make three in a row before your opponent does!

(5'L x 11'6"W x 9'3"H)



Shoot Out

The objective is to get rid of the 3 basketballs on your side of the basket. If you mak