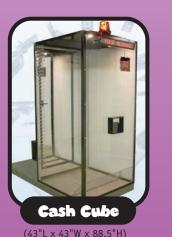

e spinning card.







our bear workshop, complete with birth certificate and wishing star.



Includes T-Shirts.

### **Candy Art/Dispenser**



This is similar to sand art, but when you are finished vou can eat it! Attractive dispenser is optional.)

Glimmer

Tattoos





Create a "WOW" at your event right from the entrance with our giant multi-colored inflatable **archway.** (30'W × 17'H)







This attraction will entertain, advertise or just "WOW" your audience. This giant inflatable tube or figure twists and wiggles in the air like a dancing fool. (Fly Guys -24'-28' High) (Fly Tubes-16'-18' High)









Texas Holdem is the most popular but we are happy to offer other versions such as stud, straight or draw. Our poker tables seat nine and are standard height.

**Poker Table** 







 $(5'L \times 7'W \times 10'H)$ 





**Blackjack Table** Try your luck and try to to beat the dealer. Our blackjack tables seat seven and comes





Circus Time brings to you an all-inclusive casino experience including top of the line beautiful customized gaming tables and experienced certified casino dealers. Your dealers with be dressed in tuxedo shirts and black ties and will engage with the guests explaining the rules of each game. All of our tables are bar height except poker tables and some . blackjack tables.

One of the most exciting games for your guests! Craps is a dice game in which players place wagers on the outcome of the roll or a series of rolls of two dice.



Players must guess where the ball will land on the next spin. Players may bet on one number, a group of numb