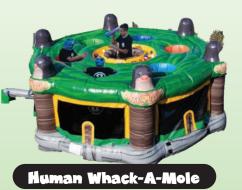

The classic Whack-A-Mole game brought to life! Take a step into the center of the ring and do your best to "whack" the "moles" with your soft foam mallet preventing the moles from grabbing the balls surrounding you. (14' Diameter x 6'H)