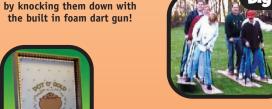

Shoot safe velcro tipped darts.

hiding in the haunted house

the built in foam dart gun!

Plinko

Drop the puck and hope it

falls into the center spot

**Velcro Golf** 

First car to the finish line wins!