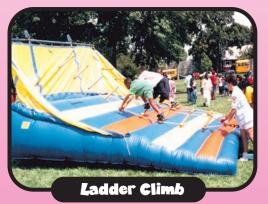

Test your balance and coordination and try to get to the top of this 10 foot rope ladder without flipping over. (20'L x 20'W x 12'H)

HOLE-IN-ONE! Our mini golf includes up to nine holes of fun. Each hole has its own unique obstacle for you to conquer. Every hole also has a numbered flag on it so you can follow the order of the course.