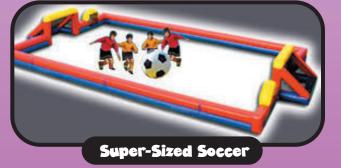

Take this popular international game and super-size it! All ages will have a blast playing the game of soccer with our over-sized soccer ball in this huge inflated arena. (75'L x 44'W x 8'3"H)

You can now experience the thrill of