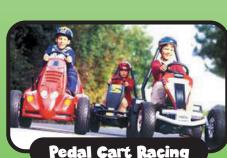

Racers get your pedals ready! When the light turns green, race as fast as you can down this 65 foot racetrack on our pedal powered race cars.  $(65'L \times 15'W \times 9'H)$ 

Test your agility, stamina and reflexes on this 7-player action packed game. Duck and jump to avoid the 2 spinning foam boom arms. Last player standing, wins! (30'L x 30'W x 10'H)