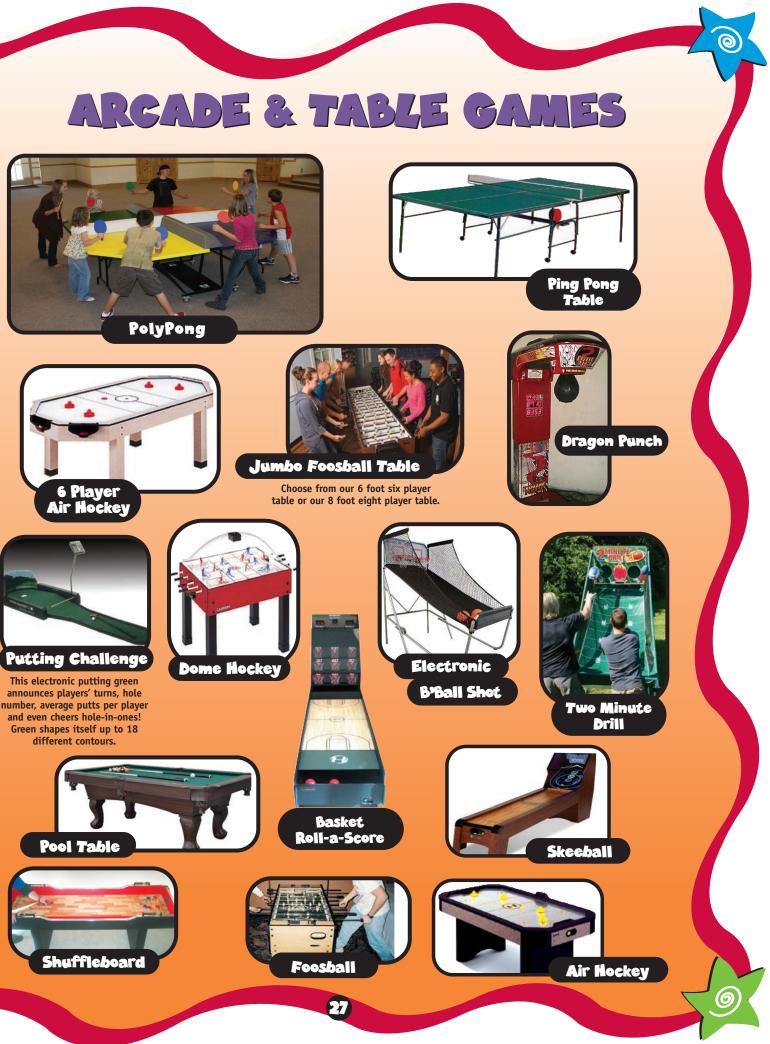

## ARCADE & TABLE GAMES

Experience the thrill of riding a real roller coaster. Feel the wind in your face and the vibrations of the track on this unique Virtual Reality ride. Hold on and get ready for the time of your life! (29 differewnt tracks to choose from)

Extreme

iult

1.1.11

The Vault Get your thumb trigger ready!

Do you have the speed to keep

to Win!

This electronic putting green announces players' turns, hole number, average putts per player and even cheers hole-in-ones! Green shapes itself up to 18

**Golden Tee** 

**Max Force** 

**Catch the Light** 

Multicade

Hydro Thunder