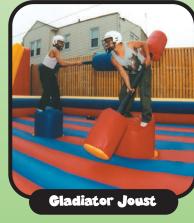

Rock & Roll

Two competing jousters balance themselves atop a raised pedestal that offers just enough play and movement. **Overcome your worthy opponent** and claim the pedestal. (21'L x 24'W x 10'H)

**Defender Dome** 