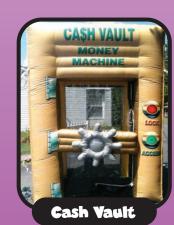

spinning card.







our bear workshop, complete with birth certificate and wishing star.



Includes T-Shirts.

### **Candy Art/Dispenser**



This is similar to sand art, but when you are finished vou can eat it! Attractive dispenser is optional.)

Glimmer

Tattoos





Create a "WOW" at your event right from the entrance with our giant multi-colored inflatable **archway.** (30'W × 17'H)







This attraction will entertain, advertise or just "WOW" your audience. This giant inflatable tube or figure twists and wiggles in the air like a dancing fool. (Fly Guys -24'-28' High) (Fly Tubes-16'-18' High)









Texas Holdem is the most popular but we are happy to offer other versions such as stud, straight or draw. Our poker tables seat nine and are standard height.

**Poker Table** 







 $(5'L \times 7'W \times 10'H)$ 





**Blackjack Table** Try your luck and try to to beat the dealer. Our blackjack tables seat seven and comes





Circus Time brings to you an all-inclusive casino experience including top of the line beautiful customized gaming tables and experienced certified casino dealers. Your dealers with be dressed in tuxedo shirts and black ties and will engage with the guests explaining the rules of each game. All of our tables are bar height except poker tables and some . blackjack tables.

One of the most exciting games for your guests! Craps is a dice game in which players place wagers on the outcome of the roll or a series of rolls of two dice.



Players must guess where the ball will land on the next spin. Players may bet on one number, a group of number