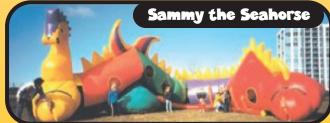

This amaxing inflatable features an inflated floor and TWO slides! The pop-up animals and inflated obstacles make for a great event! (58'L × 10'W × 13'H)

Slide into our friend of the sea and make your way through all the obstacles in this 50 foot seahorse. (30<sup>°</sup>L × 30<sup>°</sup>W × 13<sup>°</sup>H)