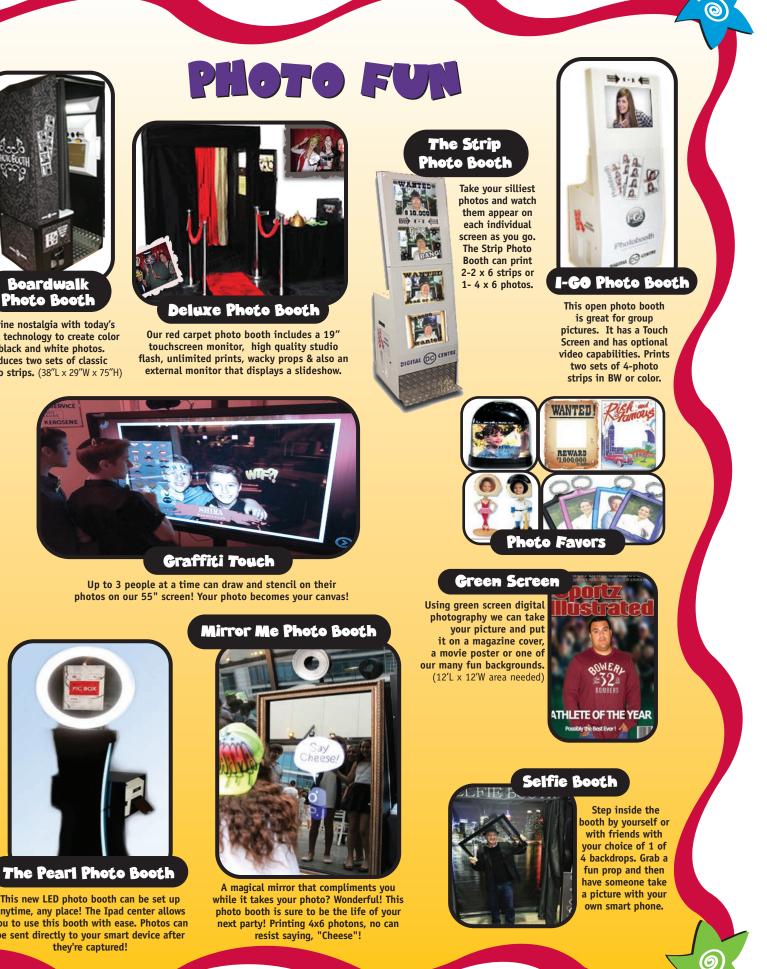

Pizza Warmer

Combine nostalgia with today's digital technology to create color or black and white photos. Produces two sets of classic **4-photo strips.** (38"L × 29"W × 75"H)

### The Pearl Photo Booth

This new LED photo booth can be set up anytime, any place! The Ipad center allows you to use this booth with ease. Photos can be sent directly to your smart device after

23

Burners keep the hot dogs warm. Space for condiments, rolls and sodas. (Supplies not included.)