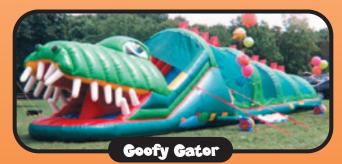

Climb into the tail of this friendly gator & race through all the obstacles & finish by climbing up & sliding out of his mouth. (54'L x 11'W x 13'H)

Squeeze thru the tires, race through the obstacles, climb up the rock wall and slip down the slide! (40'L × 12'W × 12'H)