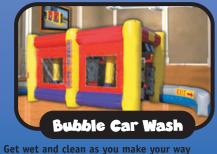

thru the scrubbers. You will also get cooled off by streams of air coming out of the **sides.** (35'L x 12'W x 10'H)

Using innovative technology, we bring you our foam filled inflatable dance pit. The specially formulated foam is safe, hypoallergenic and non-toxic. (that won't hurt your eyes or clothing!) (20' Diameter)