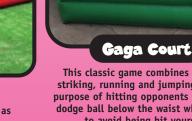

This classic game combines dodging, striking, running and jumping with the purpose of hitting opponents with a soft dodge ball below the waist while trying to avoid being hit yourself. (16'L x 18'W x 4'H)