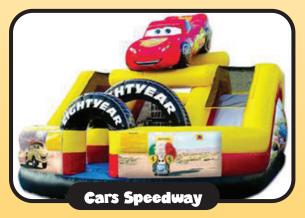

This attractive double lane slide will bring fans from Carburetor Country running.  $(27'L \times 20'W \times 22'H)$ 

This colorful licensed play area has a bounce area, tire obstacles and two slides for the kids to have fun on.  $(29'L \times 18'W \times 15'H)$ 