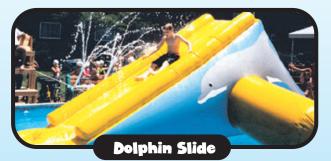

## WATER FUN... IN THE POOL

Zoom down this 15 foot long slide and splash into the water. This inflatable slide floats securely in **your pool.** (27′L × 10′W × 8′3″H)

Step over the octopus, make your way through the archway, dodge the crab and slip off the slide on this 30 foot water obstacle course.