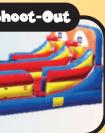

Try to get 3 balls through the 3 holes before The original tic-tac-toe game with a twist! Try and throw your ball into the net and make three in a row before your opponent does!

(5'L x 11'6"W x 9'3"H)

Shoot Out