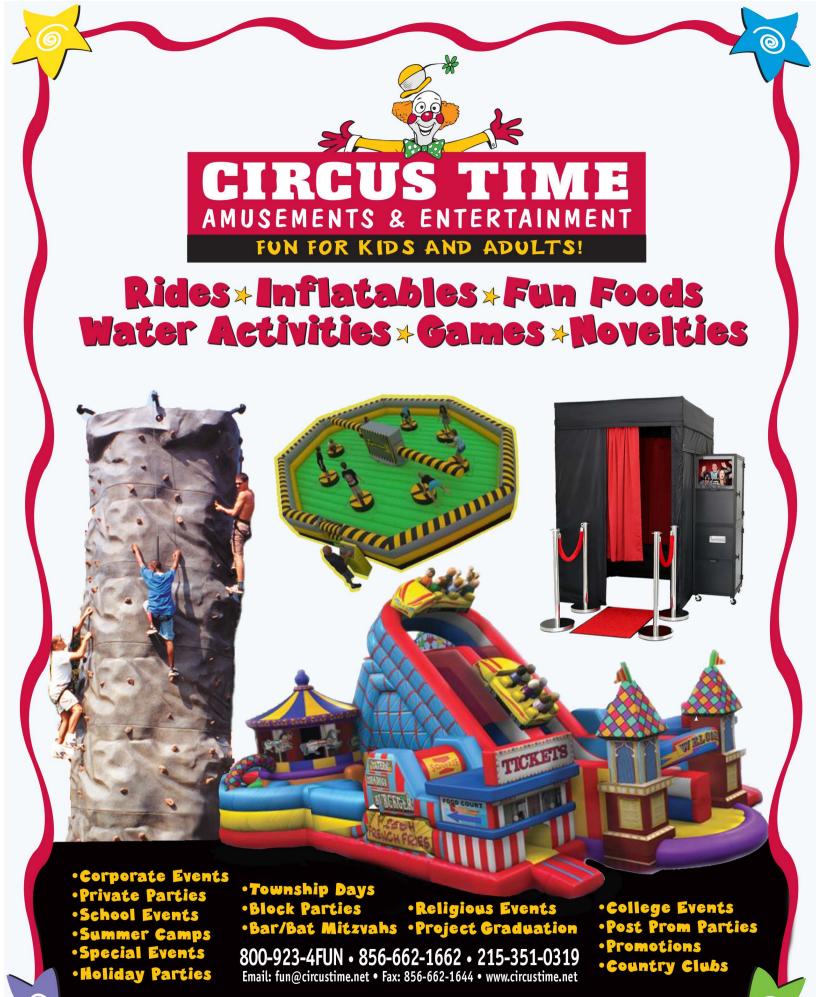

Use your speed and ninja skills in an attempt to run up the warped wall! There are three different heights to choose from. After conquering the wall and climbing up to the top you get to take a slide to the bottom. (20'L x 30'W x