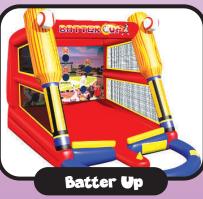

Step up to the plate and swing away in our inflatable batting cage. Our pitching machine pitches safe foam Life Flite baseballs at speeds up to 85 mph. Great for ages 8 and up. (37'L x 17'W x 17'H)

When you can't go to the court, bring the game to you. This bright colorful basketball game is sure to grab everyone's attention. (15'L x 12'W x 13'H)