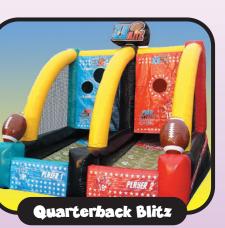

When you throw a football thru one of the targets, the ball transfers into your opponent's lane. The person who has the least amount of balls at the end of the game is the winner. (17′L x 14′W x 16′H)