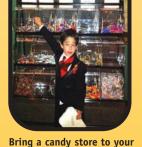

next event! Includes 15 different types of candy! (48"W × 76"H)

Soft Pretzels

### **Candy Art/Dispenser**

This is similar to sand art, but when you are finished vou can eat it! Attractive dispenser is optional.)

Glimmer

Tattoos

Create a "WOW" at your event right from the entrance with our giant multi-colored inflatable **archway.** (30'W × 17'H)