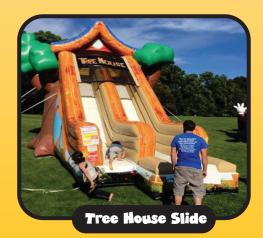

Beautifully constructed. Enter one at a time onto the tree house and slide down to the end.  $(20'H \times 17'w \times 33'L)$ 

Run away with the circus on our giant double lane inflatable slide.  $(31'L\times17'W\times25'H)$ 