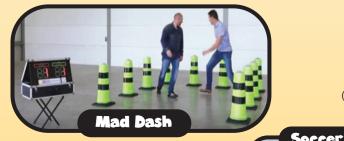

When the cone lights up with your color, smack it as fast as you can and dash to the next one. Try to reach the highest score before time runs out! (20'L x 15'W areea needed)

Test your hand eye coordination as you throw one of our safe foam velcro tipped axes at the inflatable target.  $(19'L \times 16'W \times 8'7''H)$ 