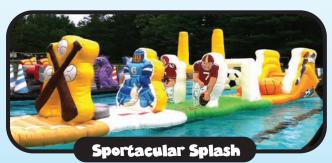

### WATER FUN... IN THE POOL

Make your way under the giant baseball bats through the field goal around the hockey goalie and then down the slide on this 40 foot long sports themed obstacle course.

Grab your ticket, go under the roller coaster, thru the pretzal, around the high striker and climb up the carousel on this 40' carnival themed pool obstacle course!