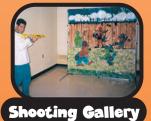

Shoot safe velcro tipped darts.

hiding in the haunted house

the built in foam dart gun!

Plinko

Drop the puck and hope it

falls into the center spot

**Velcro Golf** 

First car to the finish line wins!