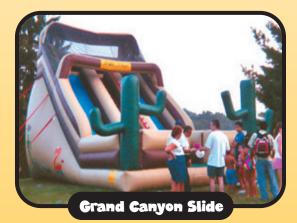

This attractive double lane slide will bring fans from Carburetor Country running.  $(27'L \times 20'W \times 22'H)$ 

This colorful licensed play area has a bounce area, tire obstacles and two slides for the kids to have fun on.  $(29'L \times 18'W \times 15'H)$ 