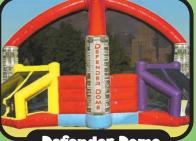

Rock & Roll

Two competing jousters balance themselves atop a raised pedestal that offers just enough play and movement. **Overcome your worthy opponent** and claim the pedestal. (21'L x 24'W x 10'H)

**Defender Dome** 

Four players face off in this super-sized arena. Throw as many dodgeballs into your opponent's goals while defending your own. You can also shoot basketballs in the built-in hoops. (34' Diameter x 18'H)