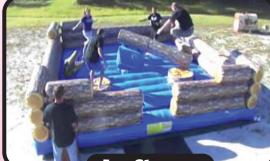

Face off and behead your opponent. Suited up in your Knight's costume, knock your competitor's head off with your padded jousting pole.

(50'L x 21'8"W x 11'4"H)

Log Slammer

Can you survive the Log Slammer?! Four participants standing on their tree trumps anxiously jump over the log as it passes by. If you lose your balance or get hit by the log, watch out below, hungry alligators are waiting to snap you up. (19'L x 19'W x 5'H)