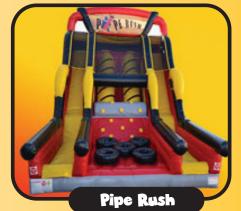

The Ultimate Challenge! Participant will begin stepping through our tire shaped obstacles, then up the climbing cubes and unique pipe shaped stairs to the top, finishing down the slide! (30'L x 20'W x 22'H)