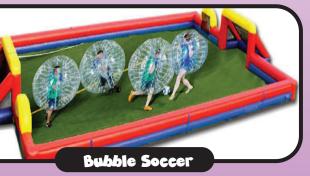

Goooaaaaal! Squeeze into your inflated bubble, harness up, grab the handle bars, and have a blast smashing into one another while trying to score a goal. (Inflatable arena is optional) (75'L x 44'W x 8'3"H)