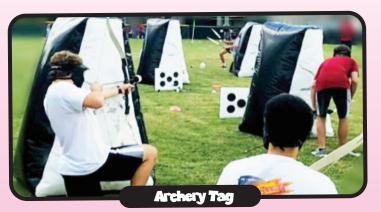

# INTERACTIVE FUN

This exciting action-packed game is played similar to dodgeball with our bows and foam tipped arrows. Hide behind the barriers and try not to get hit, or you're out! The team that knocks out all of their opponents is the winner! (80'L x 35'W area needed)