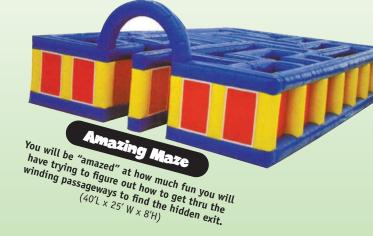

Ready, Set, Go! Race your opponent around the track in these pedal powered race cars! Your course will be customized using our orange colored safety cones.

Can you find your way out? Navigate your way through this captivating colorful maze. (32'8"L x 32'W x 8'H)