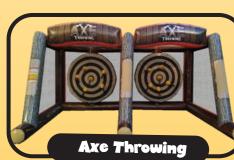

When the cone lights up with your color, smack it as fast as you can and dash to the next one. Try to reach the highest score before time runs out! (20'L x 15'W areea needed)

Test your hand eye coordination as you throw one of our safe foam velcro tipped axes at the inflatable target.  $(19'L \times 16'W \times 8'7''H)$ 