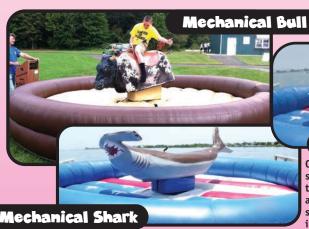

Mechanical Whale

Our bull, whale and shark spin and buck simulating real bull movement for a novice to an expert. Our bull has a soft rubber head and horns and has an automatic cut off switch so when you fall off into the inflatable arena it automatically stops. (16' Diameter)