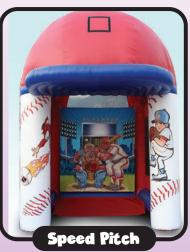

steel uprights in our field goal arena. (19'L x 16'W x 14'H)

Wind up and let it rip. Take aim at the catcher's mitt and throw the ball as fast as you can. Our radar will clock the throw in MPH and display it on an LED Display. (12'L x 11'W x 14'H)