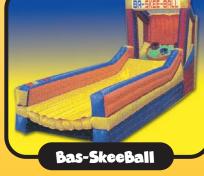

Aim, draw, release! An archery game like no other; use your bow and velcro arrow to aim for the bulls eye on the inflatable target! \*Comes with Safety Goggles. (42"L x 66"W x 64"H)

This game combines skeeball and basketball. Roll the mini basketballs down the lane into one of the colorful slots to score points. The basketballs roll back to you automatically under the lane. (20'L x 5'W x 8'6"H)