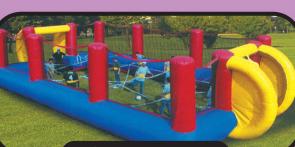

Kick the soccer ball past the goalie, shoot the basketball in the hoop or throw the football through the arms of the receiver in this 3-in-1 sports combo. (17'L x 20'W x 13'H)

Human Foosball

Ten contestants are fastened to ropes extending from side to side, allowing only sideways movement as they try to score a goal in this inflatable soccer arena. (50'L x 25'W x 8'H)