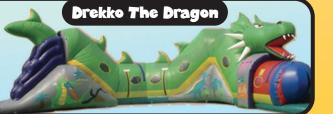

Climb into the tail of this friendly gator & race through all the obstacles & finish by climbing up & sliding out of his mouth. (54'L x 11'W x 13'H)

Squeeze thru the tires, race through the obstacles, climb up the rock wall and slip down the slide! (40'L × 12'W × 12'H)