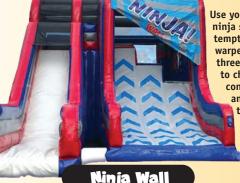

### **Rapid Fire**

Experience the excitement of roping a calf. While sitting on a life size horse, try to lasso the calf as it shoots out on a 15 foot long track. (25'L x 8'W)

Can you change your tire the quickest on our fast-paced, high energy NASCAR attraction? Participants use real air-powered torque wrenches to loosen and tighten the lug nuts on the tires.  $(10'6"W \times 7'H)$ 